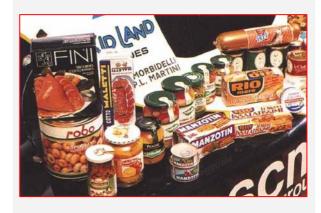

## **RETORTS**

FOR STERILISATION AND PASTEURISATION

## **CHARACTERISTICS**





- Built completely in AISI 304 o 316 stainless steel
- Length from 1000 to 8000 mm
- Diameter from 1200 to 2000 mm
- Static or rotary design
- Single or double doors
- Vertical or horizontally-opening doors
- Internal conveyor for loading/unloading
- Heat exchanger for maximum water efficiency



- Heating with direct steam or hot water spray
- Cooling by flooding or circulated cold water spray
- Air overpressure during holding and cooling
- Choice of electromechanical, PLC-controlled or computerized control systems