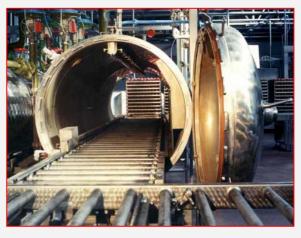

## **RETORTS**

FOR STERILISATION AND PASTEURISATION

## **CHARACTERISTICS**

- Built completely in AISI 304 o 316 stainless steel
- Length from 1000 to 8000 mm
- Diameter from 1200 to 2000 mm
- Static or rotary design
- Single or double doors
- Vertical or horizontally-opening doors
- Internal conveyor for loading/unloading
- Heat exchanger for maximum water efficiency

- Heating with direct steam or hot water spray
- Cooling by flooding or circulated cold water spray
- Air overpressure during holding and cooling
- Choice of electromechanical, PLC-controlled or computerized control systems