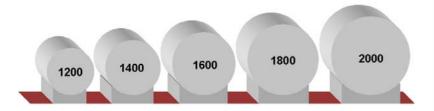

## **CHARACTERISTICS**

- Built completely in AISI 304 o 316 stainless steel
- Length from 1000 to 8000 mm
- Diameter from 1200 to 2000 mm
- Static or rotary design
- Single or double doors
- Vertical or horizontally-opening doors
- Internal conveyor for loading/unloading
- Heat exchanger for maximum water efficiency