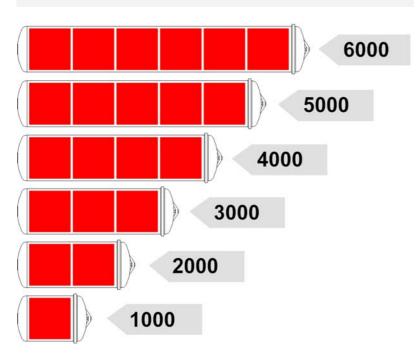

## **CHARACTERISTICS**

- Built completely in AISI 304 o 316 stainless steel
- Length from 1000 to 8000 mm
- Diameter from 1200 to 2000 mm
- Static or rotary design
- Single or double doors
- Vertical or horizontally-opening doors
- Internal conveyor for loading/unloading
- Heat exchanger for maximum water efficiency