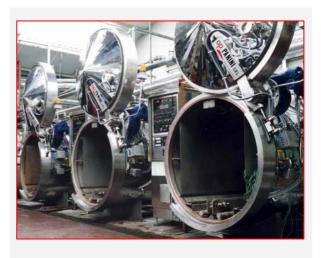

## **RETORTS**

FOR STERILISATION AND PASTEURISATION

## **CHARACTERISTICS**

- Built completely in AISI 304 o 316 stainless steel
- Length from 1000 to 8000 mm
- Diameter from 1200 to 2000 mm
- Static or rotary design
- Single or double doors
- Vertical or horizontally-opening doors
- Internal conveyor for loading/unloading
- Heat exchanger for maximum water efficiency

- Heating with direct steam or hot water spray
- Cooling by flooding or circulated cold water spray
- Air overpressure during holding and cooling
- Choice of electromechanical, PLC-controlled or computerized control systems