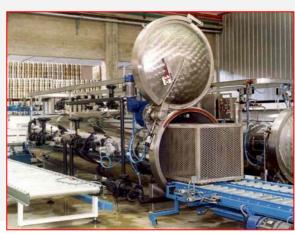

## **RETORTS**

FOR STERILISATION AND PASTEURISATION

## **CHARACTERISTICS**

- Built completely in AISI 304 o 316 stainless steel
- Length from 1000 to 8000 mm
- Diameter from 1200 to 2000 mm
- Static or rotary design
- Single or double doors
- Vertical or horizontally-opening doors
- Internal conveyor for loading/unloading
- Heat exchanger for maximum water efficiency

- Heating with direct steam or hot water spray
- Cooling by flooding or circulated cold water spray
- Air overpressure during holding and cooling
- Choice of electromechanical, PLC-controlled or computerized control systems