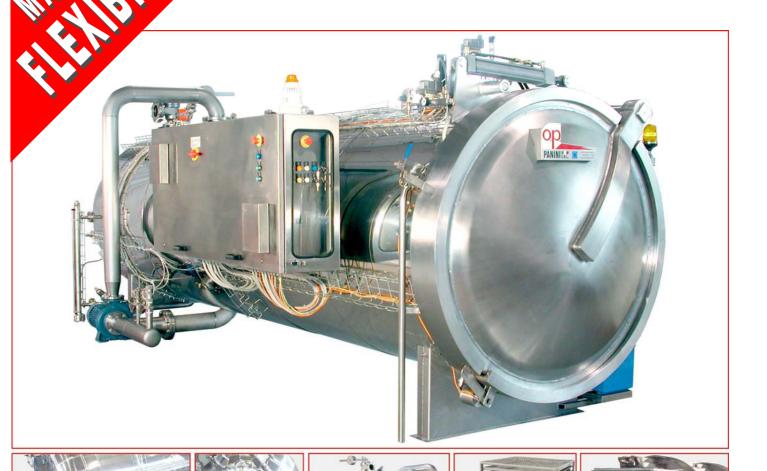

## **RETORTS**

FOR STERILISATION AND PASTEURISATION

## **CHARACTERISTICS**

- Built completely in AISI 304 o 316 stainless steel
- Length from 1000 to 8000 mm
- Diameter from 1200 to 2000 mm
- Static or rotary design
- Single or double doors
- Vertical or horizontally-opening doors
- Internal conveyor for loading/unloading
- Heat exchanger for maximum water efficiency

- Heating with direct steam or hot water spray
- Cooling by flooding or circulated cold water spray
- Air overpressure during holding and cooling
- Choice of electromechanical, PLC-controlled or computerized control systems