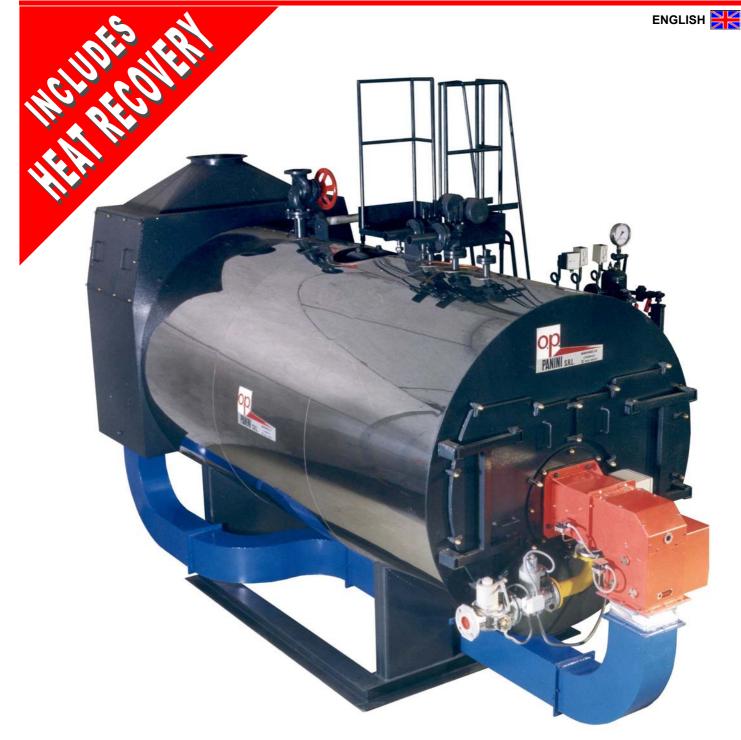

## **CHARACTERISTICS**

Steam generator with 3-pass fire tubes and integrated heatrecovery system that preheats the air using the recycled heat from combustion.

- Integrated heat recovery system to preheat carburant air using waste heat.
- Wide furnace for greater radiation / lower thermal loading
- No reinforcements or refractory materials on the furnace to eliminate common sources of heat loss
- 1st turn completely covered with water; Airflow spoilers in the 2<sup>nd</sup> flue pass to increase efficiency
- Yields 94%, Stack temperature: 190-210°C
- Construction features hot-rolled ends, submerged-arc welding and expanded fire tubes (option internal rewelding)
- Working pressure of 12 or 15 bar
- Choice of natural gas, diesel or fuel oil burners