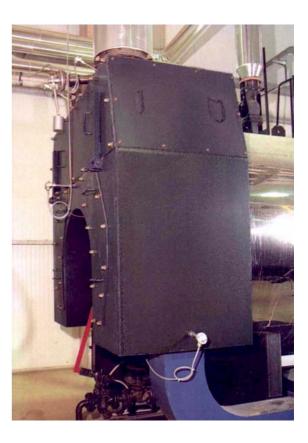

|                  | VAPORE | POTENZ <sup>1</sup> | DIMENSIONI mm |      |      |     |      |      |     | CAPACITÀ litri |         | PESO |
|------------------|--------|---------------------|---------------|------|------|-----|------|------|-----|----------------|---------|------|
| MODELLO          | Kg/h   | Kw                  | Α             | В    | С    | D   | E    | F    | G   | TOTALE         | LIVELLO | Kg   |
| Special/R 40     | 2000   | 1400                |               | 4500 | 2340 | 760 | 2540 | 1600 | 400 | 4600           | 3260    | 7200 |
| Special/R 48     | 2500   | 1750                |               | 4500 | 2340 | 760 | 2540 | 1600 | 400 | 4530           | 3190    | 7600 |
| Special/R 65 Eco | 3000   | 2100                |               | 4400 | 2570 | 750 | 2360 | 1850 | 400 | 6080           | 4900    | 9110 |
| Special/R 65     | 3500   | 2450                |               | 4400 | 2570 | 750 | 2360 | 1850 | 400 | 6080           | 4900    | 9110 |

1) The declared power is calculated based on a standard feed water temperature of 90°C.

Note: The data indicated in the table are subject to change.

STEAM BOILERS AND GENERATORS — STEAM-JACKETED KETTLES STERILISATION RETORTS (AUTOCLAVES ) - COMPOSITE FIBRE Via Dino Ferrari, 49 – 41053 Maranello (MO) Tel. 0039 0536 940707 Fax. 0039 0536 943705